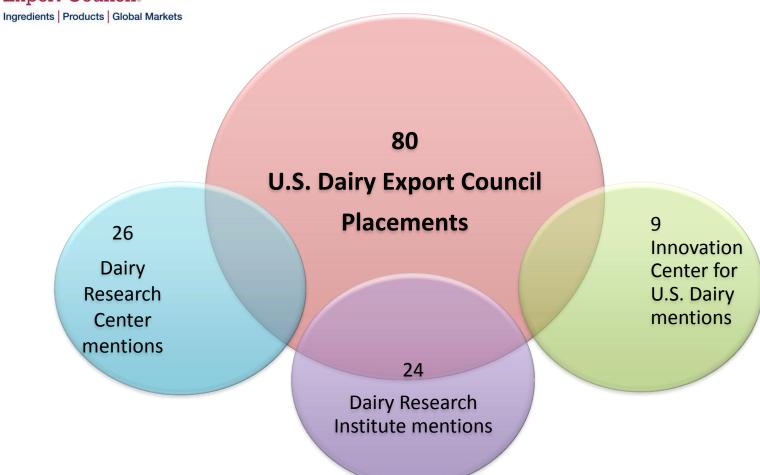

# U.S. Dairy Export Council 2011 Media Coverage

March 15, 2012





#### **Public Relations Efforts Overview**

- Featured consistent, prioritized messaging
- Leveraged network of experts from partners including Dairy Research Institute, Innovation Center for US Dairy and the dairy research centers
- Positioned USDEC and its family of resources as top source for editors
- Prioritized key initiatives to maximize budget and coverage



## **Integrated Coverage**





## Coverage by Message





## Whey Protein Messages Captured





### **Publication Coverage**





## **Total Impressions**

| Publication           | Total Impressions |
|-----------------------|-------------------|
| Beverage Industry     | 70,378            |
| BevIndustry.com       | 7,001             |
| Cheese Market News    | 9,644             |
| Cheese Reporter       | 2,014             |
| Dairy Foods           | 128,415           |
| Dairy Foods – Digital | 93,800            |
| DairyFoods.com        | 9,224             |
| DairyHerd.com         | 19,732            |
| FoodBusinessNews.net  | 3,618             |
| Food Business News    | 143,836           |
| FoodNavigator-USA.com | 102,749           |

| Publication                   | Total Impressions |
|---------------