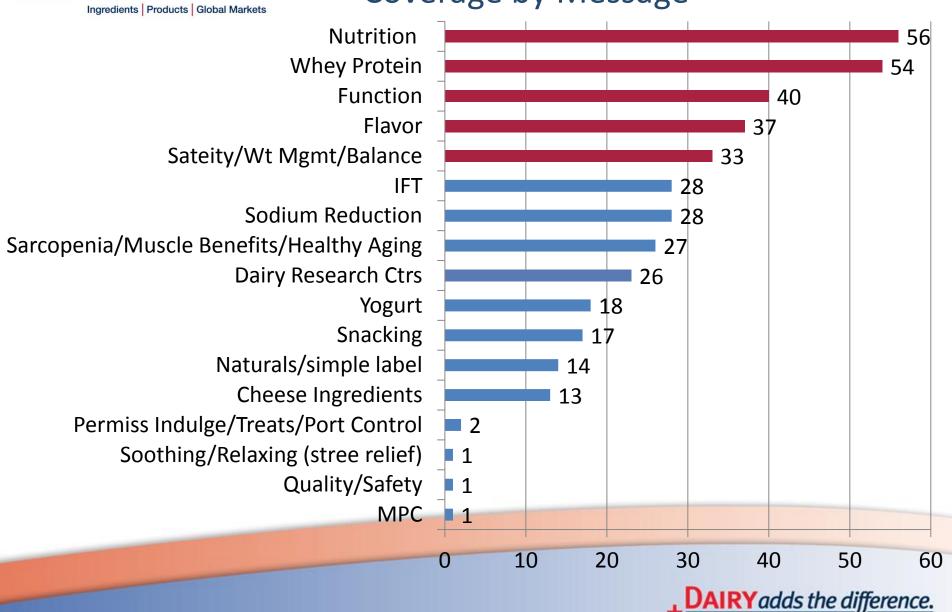

# U.S. Dairy Export Council 2011 Media Coverage

March 15, 2012





#### **Public Relations Efforts Overview**

- Featured consistent, prioritized messaging
- Leveraged network of experts from partners including Dairy Research Institute, Innovation Center for US Dairy and the dairy research centers
- Positioned USDEC and its family of resources as top source for editors
- Prioritized key initiatives to maximize budget and coverage



## **Integrated Coverage**





## Coverage by Message





## Whey Protein Messages Captured





### **Publication Coverage**





## **Total Impressions**

| Publication           | Total Impressions |
|-----------------------|-------------------|
| Beverage Industry     | 70,378            |
| BevIndustry.com       | 7,001             |
| Cheese Market News    | 9,644             |
| Cheese Reporter       | 2,014             |
| Dairy Foods           | 128,415           |
| Dairy Foods – Digital | 93,800            |
| DairyFoods.com        | 9,224             |
| DairyHerd.com         | 19,732            |
| FoodBusinessNews.net  | 3,618             |
| Food Business News    | 143,836           |
| FoodNavigator-USA.com | 102,749           |

| Publication                   | Total Impressions |
|-------------------------------|-----------