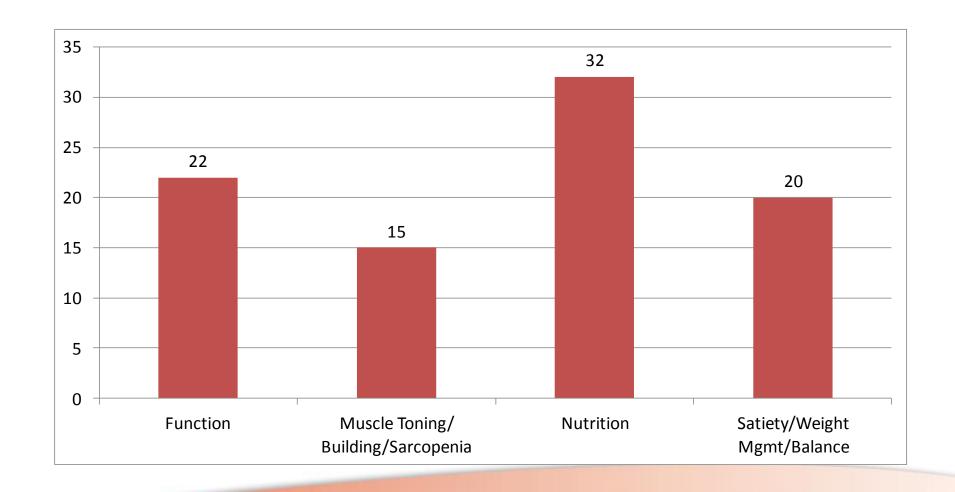

# U.S. Dairy Export Council 2011 Media Coverage

March 15, 2012





#### **Public Relations Efforts Overview**

- Featured consistent, prioritized messaging
- Leveraged network of experts from partners including Dairy Research Institute, Innovation Center for US Dairy and the dairy research centers
- Positioned USDEC and its family of resources as top source for editors
- Prioritized key initiatives to maximize budget and coverage



## **Integrated Coverage**





## Coverage by Message





## Whey Protein Messages Captured





### **Publication Coverage**





## **Total Impressions**

| Publication           | Total Impressions |
|-----------------------|-------------------|
| Beverage Industry     | 70,378            |
| BevIndustry.com       | 7,001             |
| Cheese Market News    | 9,644             |
| Cheese Reporter       | 2,014             |
| Dairy Foods           | 128,415           |
| Dairy Foods – Digital | 93,800            |
| DairyFoods.com        | 9,224             |
| DairyHerd.com         | 19,732            |
| FoodBusinessNews.net  | 3,618             |
| Food Business News    | 143,836           |
| FoodNavigator-USA.com | 102,749           |

| Publication                   | Total Impressions |
|-------------------------------|-------------------|
| FoodProcessing.com