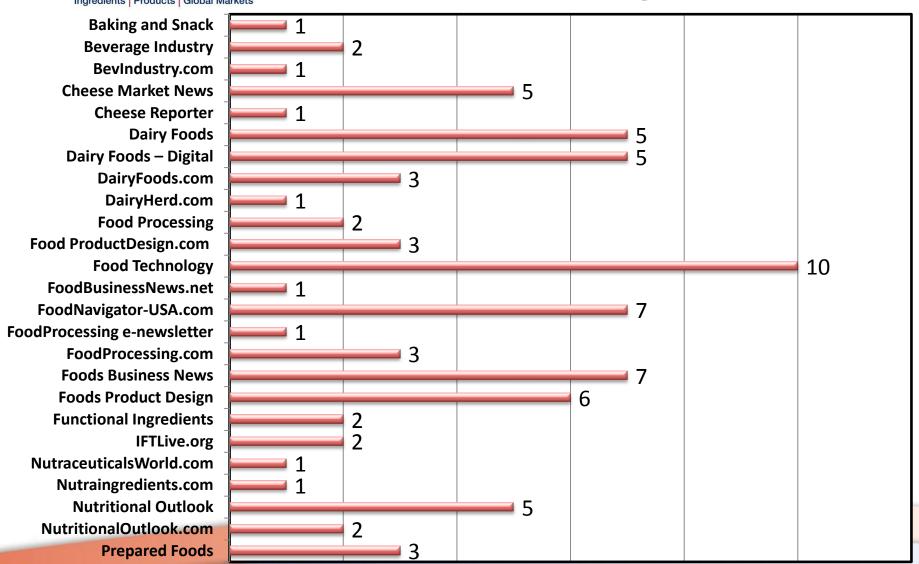

### **Publication Coverage**

## **Total Impressions**

| Publication           | Total Impressions |
|-----------------------|-------------------|
| Beverage Industry     | 70,378            |
| BevIndustry.com       | 7,001             |
| Cheese Market News    | 9,644             |
| Cheese Reporter       | 2,014             |
| Dairy Foods           | 128,415           |
| Dairy Foods – Digital | 93,800            |
| DairyFoods.com        | 9,224             |
| DairyHerd.com         | 19,732            |
| FoodBusinessNews.net  | 3,618             |
| Food Business News    | 143,836           |
| FoodNavigator-USA.com | 102,749           |

| Publication                   | Total Impressions |
|-------------------------------|-------------------|
| FoodProcessing.com            | 43,692            |
| Food Processing e- newsletter | 13,564            |
| FoodProductDesign.com         | 46,564            |
| Food Product Design           | 193,716           |
| Food Technology               | 166,453           |
| Functional Ingredients        | 24,911            |
| IFTLive.org                   | n/a               |
| NutraceuticalsWorld.com       | 5,569             |
| NutraIngredients.com          | 20,701            |
| Nutritional Outlook           | 65,214            |
| NutritionalOutlook.com        | 22,786            |
| Prepared Foods                | 115,057           |