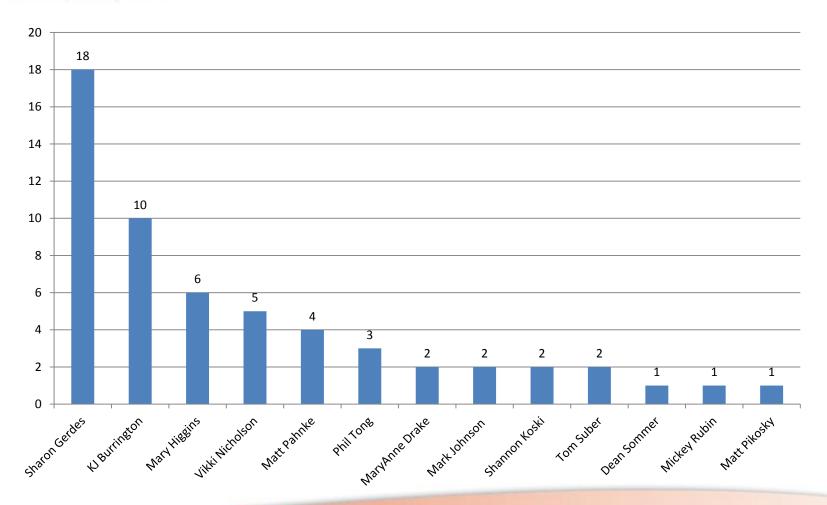

| Total Impressions |
|-------------------------------|-------------------|
| FoodProcessing.com            | 43,692            |
| Food Processing e- newsletter | 13,564            |
| FoodProductDesign.com         | 46,564            |
| Food Product Design           | 193,716           |
| Food Technology               | 166,453           |
| Functional Ingredients        | 24,911            |
| IFTLive.org                   | n/a               |
| NutraceuticalsWorld.com       | 5,569             |
| NutraIngredients.com          | 20,701            |
| Nutritional Outlook           | 65,214            |
| NutritionalOutlook.com        | 22,786            |
| Prepared Foods                | 115,057           |

**Total Impressions:** 

1,320,163





## Spokesperson Exposure





## Positioning the Value of Dairy Ingredients

Ingredients | Products | Global Markets





#### Coverage Area: Permeate and Salt Reduction

Ingredients | Products | Global Markets





### Coverage Area: Whey Protein



protein..."









## **2011 IFT Post Show Trade Media Coverage**

14 IFT interviews resulted in 28 placements including podcasts, print and digital coverage in targeted monthly food and beverage ingredient trade magazines and websites.





Questions: Janice Kayser 262-993-3768